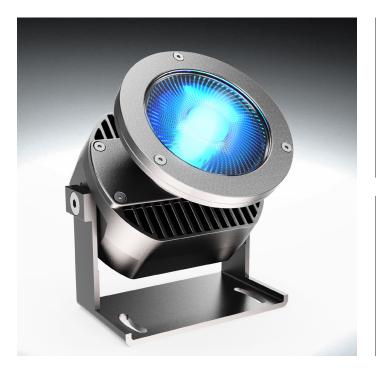

## D 100 IP20 Spotlight with 1 x high-power RGBW LED cluster array comprising of 4 x RGBW LEDs, with ultra narrow beam collimator lens

Interior LED spotlight range with integral LV DC to DC driver or remote AC to DC driver and extremely narrow beam for highly controlled, creative decorative lighting effects

Each spotlight comprises of: 1 x high-power RGBW LED cluster array comprising of 4 x RGBW LEDs, with Gaggione LLC06U collimator lens with ultra narrow spot beam

Up to 10 Watts per spotlight

Rotatable in two axes using the adjustable angle brackets. Other mounting brackets are also available including custom designs to meet project requirements

## D 100 RGBW IP20 Class 111

1 x high-power RGBW LED cluster with ultra narrow beam lens Interior LED spotlight range

swiveled to rotate spotlight

Anti-glare snoot Variable angle accessory to order Variable length to order