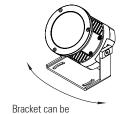

Each spotlight comprises of: 1 x high-power RGBW LED cluster array comprising of 4 x RGBW LEDs, with Gaggione LLC06U collimator lens with ultra narrow spot beam

Up to 10 Watts per spotlight

Rotatable in two axes using the adjustable angle brackets. Other mounting brackets are also available including custom designs to meet project requirements

## D 100 RGBW IP20 Class 111

1 x high-power RGBW LED cluster with ultra narrow beam lens Interior LED spotlight range

swiveled to rotate spotlight

Anti-glare snoot Variable angle accessory to order Variable length to order