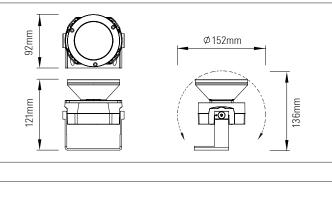

Each spotlight comprises of: 1 x high-power RGBW LED cluster array comprising of 4 x RGBW LEDs, with Gaggione LLC06U collimator lens with ultra narrow spot beam

Up to 10 Watts per spotlight

Rotatable in two axes using the adjustable angle brackets. Other mounting brackets are also available including custom designs to meet project requirements