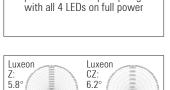

Up to 900 Lumens per spotlight

| Custom anti-glare snoot accessories can be specified - ensuring excellent visual<br>comfort                            |    |                                                          |                                                                                                                                                                              |                    |                |                                                                                                     |                                                                              |                                                                                                                    | 0.00 0.00                           |
|------------------------------------------------------------------------------------------------------------------------|----|----------------------------------------------------------|------------------------------------------------------------------------------------------------------------------------------------------------------------------------------|--------------------|----------------|-----------------------------------------------------------------------------------------------------|------------------------------------------------------------------------------|--------------------------------------------------------------------------------------------------------------------|-------------------------------------|
| Product Code                                                                                                           | IP | LED Type                                                 | LED Colour or white L                                                                                                                                                        | ED Colour Temp.(K) | CRI            | Optics (°)                                                                                          | Anti-glare Snoot                                                             | Fixing Type                                                                                                        | Finish                              |
| D 100 IP20 ULTRA<br>NARROW LENS<br>RGBW REMOTE<br>DRIVER<br>D 100 IP20 ULTRA<br>NARROW LENS<br>RGBW INTEGRAL<br>DRIVER | 20 | LUMILEDS:<br>Cluster of<br>4x LUXEON<br>Z LEDS -<br>RGBW | Specify colour / colou<br>of the 4 LEDs in the L<br>Far Red, Deep<br>Red, Red,<br>Red-Orange,<br>Amber, PC Amber,<br>Mint, Lime, Green,<br>Cyan, Blue, Royal<br>Blue, Violet |                    | 70<br>80<br>90 | Gaggione<br>LLC06U<br>Ultra<br>narrow<br>lens:<br>Luxeon Z<br>LEDs: 5.8°<br>Luxeon CZ<br>LEDs: 6.2° | Cut-angle:<br>0° - 75°<br>(increments<br>of 5°)<br>Height:<br>specify height | Adjustable<br>angle<br>Fixed angle<br>Custom height<br>adjustable angle<br>(specify leg height)<br>Custom solution | Black<br>White<br>Any RAL<br>colour |