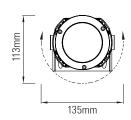

## D 100 IP20 Spotlight with 1 x high-power RGBW LED cluster array comprising of 4 x RGBW LEDs, with ultra narrow beam collimator lens

Interior LED spotlight range with integral LV DC to DC driver or remote AC to DC driver and extremely narrow beam for highly controlled, creative decorative lighting effects

Each spotlight comprises of: 1 x high-power RGBW LED cluster array comprising of 4 x RGBW LEDs, with Gaggione LLC06U collimator lens with ultra narrow spot beam

Up to 10 Watts per spotlight

Rotatable in two axes using the adjustable angle brackets. Other mounting brackets are also available including custom designs to meet project requirements